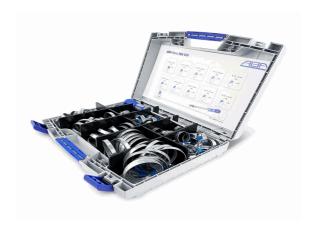

## NORMACLAMP®TORRO® Display-Sortiment

Typ 100, 100 Stk

05.01.2023 09:32:56

## **Technical Data**

| Weight                    | 1,100 kg per piece |
|---------------------------|--------------------|
| type of clamp / connector | Sortiment          |
| Conformity                |                    |
| Commodity code            | 73269098           |
| China-RoHS                | n/a                |
| Dual-Use                  | no                 |