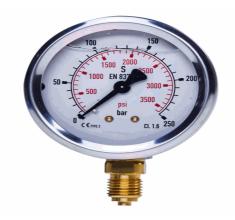

## 20154335

STAUFF® Edelstahl-Manometer

SPG-063-00200-01-S-B04, 0 bis 200 bar

03.04.2023 08:30:20

## **Technical Data**

Weight 223 g per piece

Anschlussseite bottom

Display size Ø 63

Pressure display bar outside / PSI inside

Pressure gauge type analog

Pressure range 0 bis 200 bar

screw-in thread of the connector 1/4

thread type G - Whitworth zylindrisch