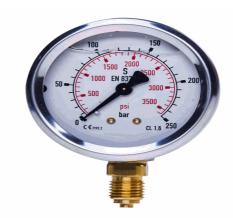

## 20154333

STAUFF® Edelstahl-Manometer

SPG-063-00160-01-S-N04, 0 bis 160 bar

03.04.2023 08:30:03

## **Technical Data**

Weight 227 g per piece

Anschlussseite bottom

Display size Ø 63

Pressure display bar outside / PSI inside

Pressure gauge type analog

Pressure range 0 bis 160 bar

screw-in thread of the connector 1/4