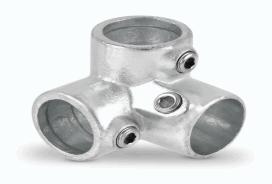

## 20024957

**Technical Data** 

Normafix® Kreuz-Rohrverbinder mit 1 Mitteldurchgang / 3 Abgängen

AD = 60,3 mm, zur Verbindung von 4 Rohren D = 2" (DN50) VPE5

| Weight                     | 1,437 kg per piece |
|----------------------------|--------------------|
| а                          | 84,500 millimeter  |
| b                          | 169,000 millimeter |
| Number of pipe connections | 4                  |
| Pipe connector type        | 60,3 millimeter    |
| Туре                       | Cross              |
| Conformity                 |                    |
| Commodity code             | 73089098           |
| Dual-Use                   | no                 |
| * n/snot specified         |                    |