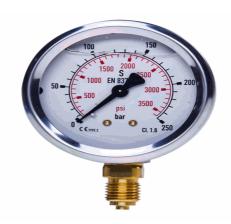

# SPG-063-00160-01-P-N04-F, 0 bis 160 bar, Befestigungsrand vorne

03.04.2023 08:29:36

#### **Technical Data**

Weight 278 g per piece

Anschlussseite rear

Display size Ø 63

Pressure display bar outside / PSI inside

Pressure gauge type analog

Pressure range 0 bis 160 bar

screw-in thread of the connector 1/4