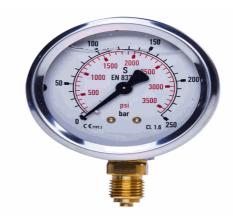

## 20154329

STAUFF® Edelstahl-Manometer

SPG-063-00160-01-P-N04, 0 bis 160 bar

03.04.2023 08:29:27

## **Technical Data**

Weight 240 g per piece

Anschlussseite rear

Display size Ø 63

Pressure display bar outside / PSI inside

Pressure gauge type analog

Pressure range 0 bis 160 bar

screw-in thread of the connector 1/4