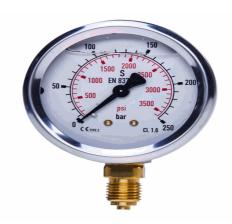

# SPG-063-00160-01-P-B04-U, 0 bis 160 bar, Bügelbefestigung

03.04.2023 08:29:19

#### **Technical Data**

Weight 288 g per piece

Anschlussseite rear

Display size Ø 63

Pressure display bar outside / PSI inside

Pressure gauge type analog

Pressure range 0 bis 160 bar

screw-in thread of the connector 1/4