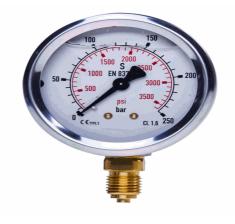

20154317

STAUFF® Edelstahl-Manometer

SPG-063-00100-01-P-N04-F, 0 bis 100 bar, Befestigungsrand vorne

| Technical Data                   |                          |
|----------------------------------|--------------------------|
| Weight                           | 278 g per piece          |
| Anschlussseite                   | rear                     |
| Display size                     | Ø 63                     |
| Pressure display                 | bar outside / PSI inside |
| Pressure gauge type              | analog                   |
| Pressure range                   | 0 bis 100 bar            |
| screw-in thread of the connector | 1/4                      |
| thread type                      | N - NPT                  |
| Conformity                       |                          |
| Commodity code                   | 90262040                 |
| China-RoHS                       | n/a                      |
| * n/s - not specified            |                          |