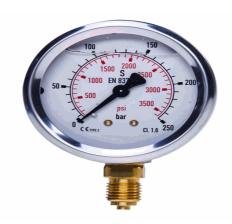

# SPG-063-00100-01-P-B04-F, 0 bis 100 bar, Befestigungsrand vorne

03.04.2023 08:23:19

#### **Technical Data**

Weight 260 g per piece

Anschlussseite rear

Display size Ø 63

Pressure display bar outside / PSI inside

Pressure gauge type analog

Pressure range 0 bis 100 bar

screw-in thread of the connector 1/4

thread type G - Whitworth zylindrisch