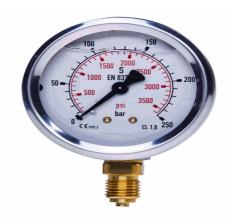

## 20154309

STAUFF® Edelstahl-Manometer

SPG-063-00070-01-P-B04-F, 0 bis 70 bar, Befestigungsrand vorne

03.04.2023 08:22:34

## **Technical Data**

Weight 287 g per piece

Anschlussseite rear

Display size Ø 63

Pressure display bar outside / PSI inside

Pressure gauge type analog

Pressure range 0 bis 70 bar

screw-in thread of the connector 1/4

thread type G - Whitworth zylindrisch