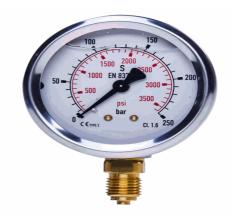

## 20154308

STAUFF® Edelstahl-Manometer

SPG-063-00070-01-P-B04, 0 bis 70 bar

03.04.2023 08:22:27

## **Technical Data**

Weight 243 g per piece

Anschlussseite rear

Display size Ø 63

Pressure display bar outside / PSI inside

Pressure gauge type analog

Pressure range 0 bis 70 bar

screw-in thread of the connector 1/4