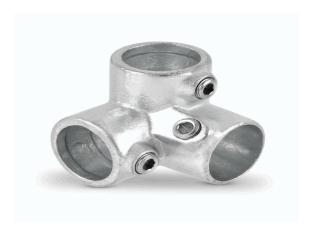

## 20024955

Normafix® Kreuz-Rohrverbinder mit 1 Mitteldurchgang / 3 Abgängen

AD = 42,4 mm, zur Verbindung von 4 Rohren D = 1 1/4" (DN32) VPE10

**Technical Data** 

Weight 0,729 kg per piece

a 60,000 millimeter

b 120,000 millimeter

Number of pipe connections 4

Pipe connector type 42,4 millimeter

Type Cross

Conformity

Commodity code 73089098

Dual-Use no