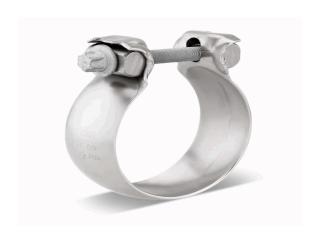

## **NORMAFIX® BS Befestigungsschelle**

RS 90,5 DIN 71555 disp in VPEs a 100 Stk

26.10.2022 11:42:12

## **Technical Data**

Weight

| DIN of hose clamp         | DIN 71555       |
|---------------------------|-----------------|
| hose clamp diameter       | 90,5 millimeter |
| pack size                 | 100 pce         |
| type of clamp / connector | RS              |
| Conformity                |                 |