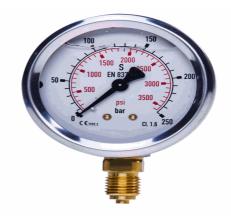

## 20154307

STAUFF® Edelstahl-Manometer

SPG-063-00060-07-S-B04, 0 bis 60 bar

03.04.2023 08:21:41

## **Technical Data**

Weight 229 g per piece

Anschlussseite bottom

Display size Ø 63

Pressure display n.a.

Pressure gauge type analog

Pressure range 0 bis 60 bar

screw-in thread of the connector 1/4

thread type G - Whitworth zylindrisch