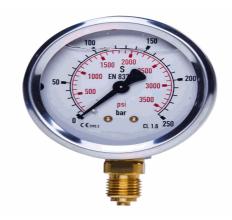

## 20154300

STAUFF® Edelstahl-Manometer

SPG-063-00060-01-P-N04, 0 bis 60 bar

03.04.2023 08:20:54

## **Technical Data**

Weight 229 g per piece

Anschlussseite rear

Display size Ø 63

Pressure display bar outside / PSI inside

Pressure gauge type analog

Pressure range 0 bis 60 bar

screw-in thread of the connector 1/4

thread type N - NPT