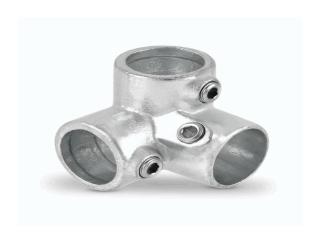

Normafix® Kreuz-Rohrverbinder mit 1 Mitteldurchgang / 3 Abgängen

AD = 33,7 mm, zur Verbindung von 4 Rohren D = 1" (DN25) VPE18

20.01.2022 15:41:31

## **Technical Data**

| Weight                     | 0,478 kg per piece |
|----------------------------|--------------------|
| a                          | 46,000 millimeter  |
| b                          | 92,000 millimeter  |
| Number of pipe connections | 4                  |
| Pipe connector type        | 33,7 millimeter    |
| Туре                       | Cross              |
| Conformity                 |                    |
| Commodity code             | 73089098           |
| Dual-Use                   | no                 |
|                            |                    |