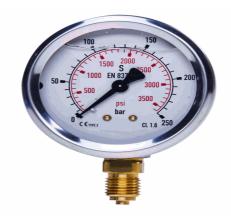

## 20154294

STAUFF® Edelstahl-Manometer

SPG-063-00040-06-S-B04, 0 bis 40 bar

03.04.2023 08:20:32

## **Technical Data**

Weight 230 g per piece

Anschlussseite bottom

Display size Ø 63

Pressure display n.a.

Pressure gauge type analog

Pressure range 0 bis 40 bar

screw-in thread of the connector 1/4

thread type G - Whitworth zylindrisch