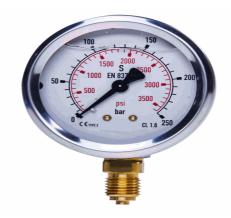

## 20154293

STAUFF® Edelstahl-Manometer

SPG-063-00040-02-S-B04-O-W, 0 bis 40 bar

03.04.2023 08:20:29

## **Technical Data**

Weight 225 g per piece

Anschlussseite bottom

Display size Ø 63

Pressure display bar

Pressure gauge type analog

Pressure range 0 bis 40 bar

screw-in thread of the connector 1/4

thread type G - Whitworth zylindrisch