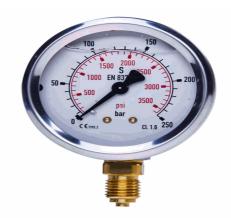

## 20154292

**STAUFF® Edelstahl-Manometer** 

SPG-063-00040-02-S-B04, 0 bis 40 bar

03.04.2023 08:20:26

## **Technical Data**

Weight 230 g per piece

Anschlussseite bottom

Display size Ø 63

Pressure display bar

Pressure gauge type analog

Pressure range 0 bis 40 bar

screw-in thread of the connector 1/4