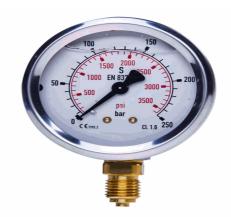

## 20154291

STAUFF® Edelstahl-Manometer

SPG-063-00040-01-S-N04, 0 bis 40 bar

03.04.2023 08:20:23

## **Technical Data**

Weight 229 g per piece

Anschlussseite bottom

Display size Ø 63

Pressure display bar outside / PSI inside

Pressure gauge type analog

Pressure range 0 bis 40 bar

screw-in thread of the connector 1/4