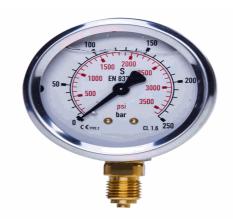

# SPG-063-00040-01-P-N04-U, 0 bis 40 bar, Bügelbefestigung

03.04.2023 08:20:17

#### **Technical Data**

Weight 282 g per piece

Anschlussseite rear

Display size Ø 63

Pressure display bar outside / PSI inside

Pressure gauge type analog

Pressure range 0 bis 40 bar

screw-in thread of the connector 1/4