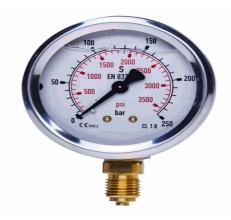

## 20154288

STAUFF® Edelstahl-Manometer

SPG-063-00040-01-P-N04, 0 bis 40 bar

03.04.2023 08:20:14

## **Technical Data**

Weight 239 g per piece

Anschlussseite rear

Display size Ø 63

Pressure display bar outside / PSI inside

Pressure gauge type analog

Pressure range 0 bis 40 bar

screw-in thread of the connector 1/4