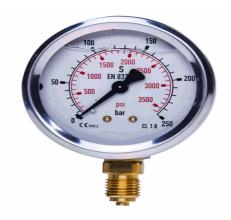

## 20154285

STAUFF® Edelstahl-Manometer

SPG-063-00040-01-P-B04, 0 bis 40 bar

03.04.2023 08:20:04

## **Technical Data**

Weight 233 g per piece

Anschlussseite rear

Display size Ø 63

Pressure display bar outside / PSI inside

Pressure gauge type analog

Pressure range 0 bis 40 bar

screw-in thread of the connector 1/4