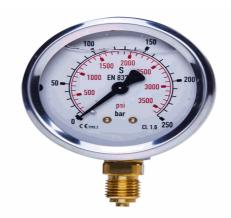

## 20154284

STAUFF® Edelstahl-Manometer

SPG-063-00025-07-S-B04, 0 bis 25 bar

03.04.2023 08:20:01

## **Technical Data**

Weight 231 g per piece

Anschlussseite bottom

Display size Ø 63

Pressure display n.a.

Pressure gauge type analog

Pressure range 0 bis 25 bar

screw-in thread of the connector 1/4

thread type G - Whitworth zylindrisch