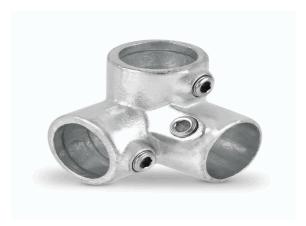

## 20024953

Normafix® Kreuz-Rohrverbinder mit 1 Mitteldurchgang / 3 Abgängen

AD = 26,9 mm, zur Verbindung von 4 Rohren D = 3/4" (DN20) VPE25

**Technical Data** 

| Weight                     | 0,338 kg per piece |
|----------------------------|--------------------|
| а                          | 41,000 millimeter  |
| b                          | 82,000 millimeter  |
| Number of pipe connections | 4                  |
| Pipe connector type        | 26,9 millimeter    |
| Туре                       | Cross              |
| Conformity                 |                    |
| Commodity code             | 73089098           |
| Dual-Use                   | no                 |