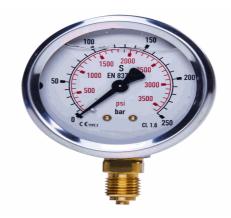

## 20154283

STAUFF® Edelstahl-Manometer

SPG-063-00025-07-P-B04, 0 bis 25 bar

03.04.2023 08:19:58

## **Technical Data**

Weight 237 g per piece

Anschlussseite rear

Display size Ø 63

Pressure display n.a.

Pressure gauge type analog

Pressure range 0 bis 25 bar

screw-in thread of the connector 1/4

thread type G - Whitworth zylindrisch