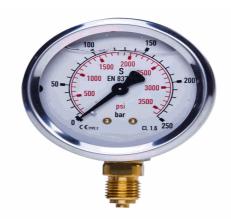

## 20154282

STAUFF® Edelstahl-Manometer

SPG-063-00025-06-S-B04, 0 bis 25 bar

03.04.2023 08:19:55

## **Technical Data**

Weight 230 g per piece

Anschlussseite bottom

Display size Ø 63

Pressure display n.a.

Pressure gauge type analog

Pressure range 0 bis 25 bar

screw-in thread of the connector 1/4