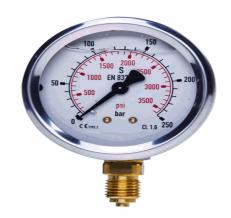

## 20154281

STAUFF® Edelstahl-Manometer

SPG-063-00025-06-P-B04, 0 bis 25 bar

03.04.2023 08:19:52

## **Technical Data**

Weight 240 g per piece

Anschlussseite rear

Display size Ø 63

Pressure display n.a.

Pressure gauge type analog

Pressure range 0 bis 25 bar

screw-in thread of the connector 1/4

thread type G - Whitworth zylindrisch