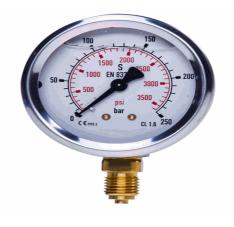

## 20154280

STAUFF® Edelstahl-Manometer

SPG-063-00025-02-S-B04, 0 bis 25 bar

| Technical Data                                |                           |
|-----------------------------------------------|---------------------------|
| Weight                                        | 230 g per piece           |
| Anschlussseite                                | bottom                    |
| Display size                                  | Ø 63                      |
| Pressure display                              | bar                       |
| Pressure gauge type                           | analog                    |
| Pressure range                                | 0 bis 25 bar              |
| screw-in thread of the connector              | 1/4                       |
| thread type                                   | G - Whitworth zylindrisch |
| Conformity                                    |                           |
| Commodity code                                | 90262040                  |
| China-RoHS                                    | n/a                       |
| * n/s - not specified<br>n/a - not applicable |                           |