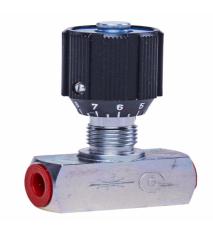

# STAUFF® Drosselventil - Rohrleitungseinbau

# DV-06-V-G

27.03.2023 11:53:29

#### **Technical Data**

Weight 114 g per piece

Connection type BSP-internal thread

Housing material Stahl, Zink/Eisen

Material elastomer FKM

nominal pressure WP 350,0 Bar

pipe OD / nominal size 6,00 millimeter

screw-in thread of the connector 1/8

thread type IG - Innengewinde zöllig

Valve type DV - throttle valve