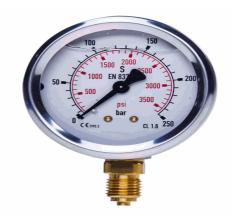

## 20154278

STAUFF® Edelstahl-Manometer

SPG-063-00025-01-S-T04, 0 bis 25 bar

03.04.2023 08:19:43

## **Technical Data**

Weight 224 g per piece

Anschlussseite bottom

Display size Ø 63

Pressure display bar outside / PSI inside

Pressure gauge type analog

Pressure range 0 bis 25 bar

screw-in thread of the connector 7/16-20 UNF