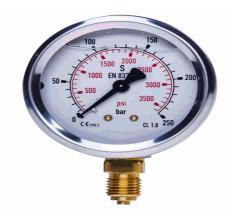

## 20154273

STAUFF® Edelstahl-Manometer

SPG-063-00025-01-P-N04, 0 bis 25 bar

03.04.2023 08:19:14

## **Technical Data**

Weight 240 g per piece

Anschlussseite rear

Display size Ø 63

Pressure display bar outside / PSI inside

Pressure gauge type analog

Pressure range 0 bis 25 bar

screw-in thread of the connector 1/4

thread type N - NPT