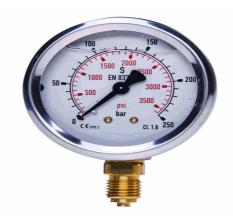

# SPG-063-00025-01-P-B04-U, 0 bis 25 bar, Bügelbefestigung

03.04.2023 08:19:11

#### **Technical Data**

Weight 280,900 g per piece

Anschlussseite rear

Display size Ø 63

Pressure display bar outside / PSI inside

Pressure gauge type analog

Pressure range 0 bis 25 bar

screw-in thread of the connector 1/4