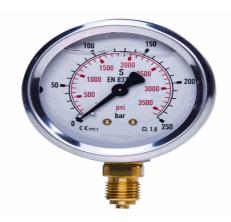

#### STAUFF® Edelstahl-Manometer

SPG-063-00025-01-P-B04-F, 0 bis 25 bar, Befestigungsrand vorne

03.04.2023 08:19:08

#### **Technical Data**

Weight 275 g per piece

Anschlussseite rear

Display size Ø 63

Pressure display bar outside / PSI inside

Pressure gauge type analog

Pressure range 0 bis 25 bar

screw-in thread of the connector 1/4