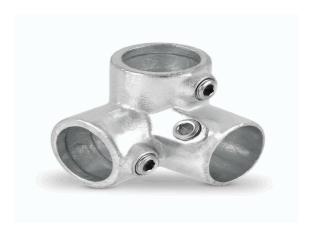

## 20024952

Normafix® Kreuz-Rohrverbinder mit 1 Durchgang / 2 Abgängen

AD = 48,3 mm, zur Verbindung von 3 Rohren D = 1 1/2" (DN40) VPE20

**Technical Data** 

Weight 0,710 kg per piece

a 135,000 millimeter

Number of pipe connections 3

Pipe connector type 48,3 millimeter

Type Cross

Conformity

Commodity code 73089098

Dual-Use no

\* n/s - not specified n/a - not applicable