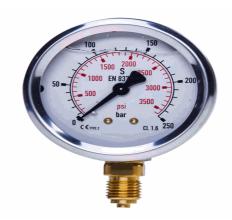

## 20154270

STAUFF® Edelstahl-Manometer

SPG-063-00025-01-P-B04, 0 bis 25 bar

03.04.2023 08:19:05

## **Technical Data**

Weight 234 g per piece

Anschlussseite rear

Display size Ø 63

Pressure display bar outside / PSI inside

Pressure gauge type analog

Pressure range 0 bis 25 bar

screw-in thread of the connector 1/4