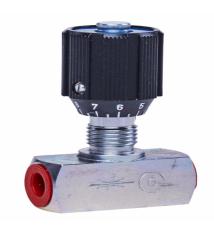

## STAUFF® Drosselrückschlagventil

## **DRV-20-V-G**

27.03.2023 11:52:25

#### **Technical Data**

| vveignt | 2.411 g per | piece |
|---------|-------------|-------|
|         |             |       |

Connection type BSP-internal thread

Housing material Stahl, Zink/Eisen

Material elastomer FKM

nominal pressure WP 350,0 Bar

pipe OD / nominal size 20,00 millimeter

screw-in thread of the connector 1

suffix (3) opening pressure 0,5

thread type IG - Innengewinde zöllig

Valve type DRV - throttle check valve