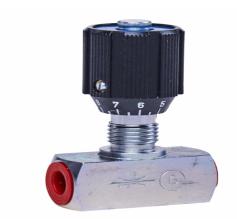

# STAUFF® Drosselrückschlagventil

# **DRV-06-V-G**

27.03.2023 11:51:42

#### **Technical Data**

| Weight | 125 g pe | r piece |
|--------|----------|---------|
|        |          |         |

Connection type BSP-internal thread

Housing material Stahl, Zink/Eisen

Material elastomer FKM

nominal pressure WP 350,0 Bar

pipe OD / nominal size 6,00 millimeter

screw-in thread of the connector 1/8

suffix (3) opening pressure 0,5

thread type IG - Innengewinde zöllig

Valve type DRV - throttle check valve