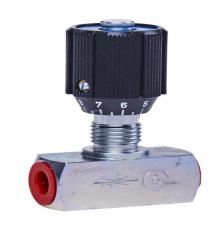

# STAUFF® Drosselrückschlagventil

# **DRV-06-V-G**

27.03.2023 11:51:42

#### **Technical Data**

| Weight | 125 g pe | r piece |
|--------|----------|---------|
|        |          |         |

Connection type BSP-internal thread

Housing material Stahl, Zink/Eisen

Material elastomer FKM

nominal pressure WP 350,0 Bar

pipe OD / nominal size 6,00 millimeter

screw-in thread of the connector 1/8

suffix (3) opening pressure 0,5

thread type IG - Innengewinde zöllig

Valve type DRV - throttle check valve