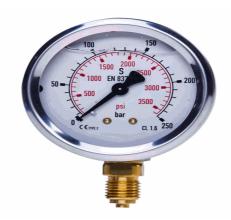

## 20154268

STAUFF® Edelstahl-Manometer

SPG-063-00016-07-P-B04, 0 bis 16 bar

03.04.2023 08:18:59

## **Technical Data**

Weight 229 g per piece

Anschlussseite rear

Display size Ø 63

Pressure display n.a.

Pressure gauge type analog

Pressure range 0 bis 16 bar

screw-in thread of the connector 1/4