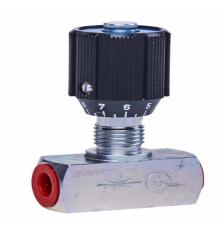

## STAUFF® Drosselrückschlagventil

## DRV-06-B-N

27.03.2023 11:51:37

#### **Technical Data**

| vveignt | 104 g per | piece |
|---------|-----------|-------|
|         |           |       |

Connection type NPT-internal thread

Housing material Stahl, Zink/Eisen

Material elastomer NBR

nominal pressure WP 350,0 Bar

pipe OD / nominal size 6,00 millimeter

screw-in thread of the connector 1/8

suffix (3) opening pressure 0,5

thread type N - NPT

Valve type DRV - throttle check valve