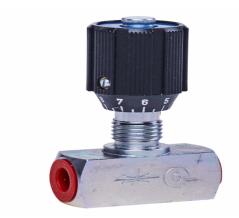

## STAUFF® Drosselrückschlagventil

## DRV-06-B-N

27.03.2023 11:51:37

#### **Technical Data**

| vveignt | 104 g per | piece |
|---------|-----------|-------|
|         |           |       |

Connection type NPT-internal thread

Housing material Stahl, Zink/Eisen

Material elastomer NBR

nominal pressure WP 350,0 Bar

pipe OD / nominal size 6,00 millimeter

screw-in thread of the connector 1/8

suffix (3) opening pressure 0,5

thread type N - NPT

Valve type DRV - throttle check valve