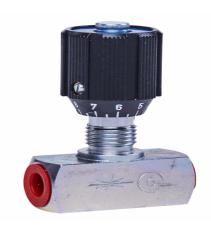

## STAUFF® Drosselrückschlagventil

## DRV-06-B-G

27.03.2023 11:51:34

#### **Technical Data**

Connection type

Weight

| Stahl, Zink/Eisen        |
|--------------------------|
| NBR                      |
| 350,0 Bar                |
| 6,00 millimeter          |
| 1/8                      |
| 0,5                      |
| IG - Innengewinde zöllig |
|                          |

106 g per piece

BSP-internal thread

Valve type

Conformity

Commodity code

China-RoHS

DRV - throttle check valve

84812010

n/a

Karl Heitz Industrievertretungen GmbH | Senner Straße 151 | D-33659 Bielefeld

<sup>\*</sup> n/s - not specified n/a - not applicable

20059348

STAUFF® Drosselrückschlagventil

DRV-06-B-G