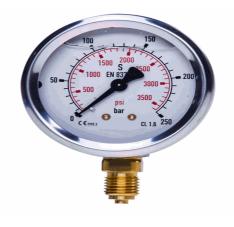

## 20154265

STAUFF® Edelstahl-Manometer

SPG-063-00016-01-S-N04, 0 bis 16 bar

| Technical Data                   |                          |
|----------------------------------|--------------------------|
| Weight                           | 227 g per piece          |
| Anschlussseite                   | bottom                   |
| Display size                     | Ø 63                     |
| Pressure display                 | bar outside / PSI inside |
| Pressure gauge type              | analog                   |
| Pressure range                   | 0 bis 16 bar             |
| screw-in thread of the connector | 1/4                      |
| thread type                      | N - NPT                  |
| Conformity                       |                          |
| Commodity code                   | 90262040                 |
| China-RoHS                       | n/a                      |
| * n/s - not specified            |                          |