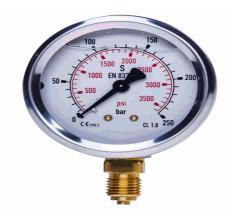

## 20154264

STAUFF® Edelstahl-Manometer

SPG-063-00016-01-S-B04, 0 bis 16 bar

03.04.2023 08:18:47

## **Technical Data**

Weight 221,700 g per piece

Anschlussseite bottom

Display size Ø 63

Pressure display bar outside / PSI inside

Pressure gauge type analog

Pressure range 0 bis 16 bar

screw-in thread of the connector 1/4

thread type G - Whitworth zylindrisch