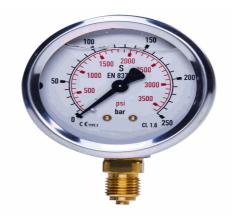

STAUFF® Edelstahl-Manometer

SPG-063-00016-01-P-N04, 0 bis 16 bar

03.04.2023 08:18:38

## **Technical Data**

Weight 227 g per piece

Anschlussseite rear

Display size Ø 63

Pressure display bar outside / PSI inside

Pressure gauge type analog

Pressure range 0 bis 16 bar

screw-in thread of the connector 1/4

thread type N - NPT