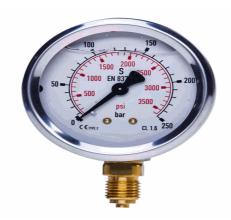

## 20154259

STAUFF® Edelstahl-Manometer

SPG-063-00016-01-P-B04-F, 0 bis 16 bar, Befestigungsrand vorne

03.04.2023 08:18:32

## **Technical Data**

Weight 280 g per piece

Anschlussseite rear

Display size Ø 63

Pressure display bar outside / PSI inside

Pressure gauge type analog

Pressure range 0 bis 16 bar

screw-in thread of the connector 1/4

thread type G - Whitworth zylindrisch