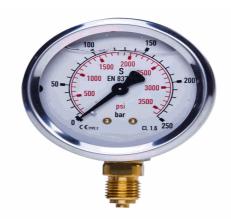

## 20154258

STAUFF® Edelstahl-Manometer

SPG-063-00016-01-P-B04, 0 bis 16 bar

03.04.2023 08:18:29

## **Technical Data**

Weight 238 g per piece

Anschlussseite rear

Display size Ø 63

Pressure display bar outside / PSI inside

Pressure gauge type analog

Pressure range 0 bis 16 bar

screw-in thread of the connector 1/4

thread type G - Whitworth zylindrisch