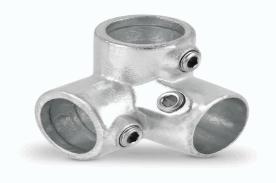

## 20024951

Normafix® Kreuz-Rohrverbinder mit 1 Durchgang / 2 Abgängen

AD = 42,4 mm, zur Verbindung von 3 Rohren D = 1 1/4" (DN32) VPE25

| Technical Data             |                    |
|----------------------------|--------------------|
| Weight                     | 0,619 kg per piece |
| а                          | 120,000 millimeter |
| Number of pipe connections | 3                  |
| Pipe connector type        | 42,4 millimeter    |
| Туре                       | Cross              |
| Conformity                 |                    |
| Commodity code             | 73089098           |
| Dual-Use                   | no                 |
|                            |                    |