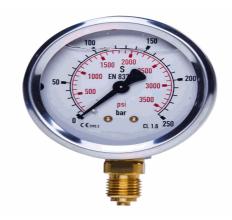

## 20154253

STAUFF® Edelstahl-Manometer

SPG-063-00010-01-S-T04, 0 bis 10 bar

03.04.2023 08:18:15

## **Technical Data**

Weight 228 g per piece

Anschlussseite bottom

Display size Ø 63

Pressure display bar outside / PSI inside

Pressure gauge type analog

Pressure range 0 bis 10 bar

screw-in thread of the connector 7/16-20 UNF