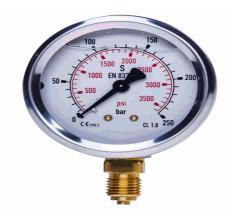

## 20154252

STAUFF® Edelstahl-Manometer

SPG-063-00010-01-S-N04, 0 bis 10 bar

03.04.2023 08:18:12

## **Technical Data**

Weight 230 g per piece

Anschlussseite bottom

Display size Ø 63

Pressure display bar outside / PSI inside

Pressure gauge type analog

Pressure range 0 bis 10 bar

screw-in thread of the connector 1/4

thread type N - NPT