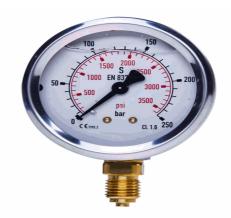

## 20154251

STAUFF® Edelstahl-Manometer

SPG-063-00010-01-S-B04, 0 bis 10 bar

03.04.2023 08:18:09

## **Technical Data**

Weight 225 g per piece

Anschlussseite bottom

Display size Ø 63

Pressure display bar outside / PSI inside

Pressure gauge type analog

Pressure range 0 bis 10 bar

screw-in thread of the connector 1/4

thread type G - Whitworth zylindrisch